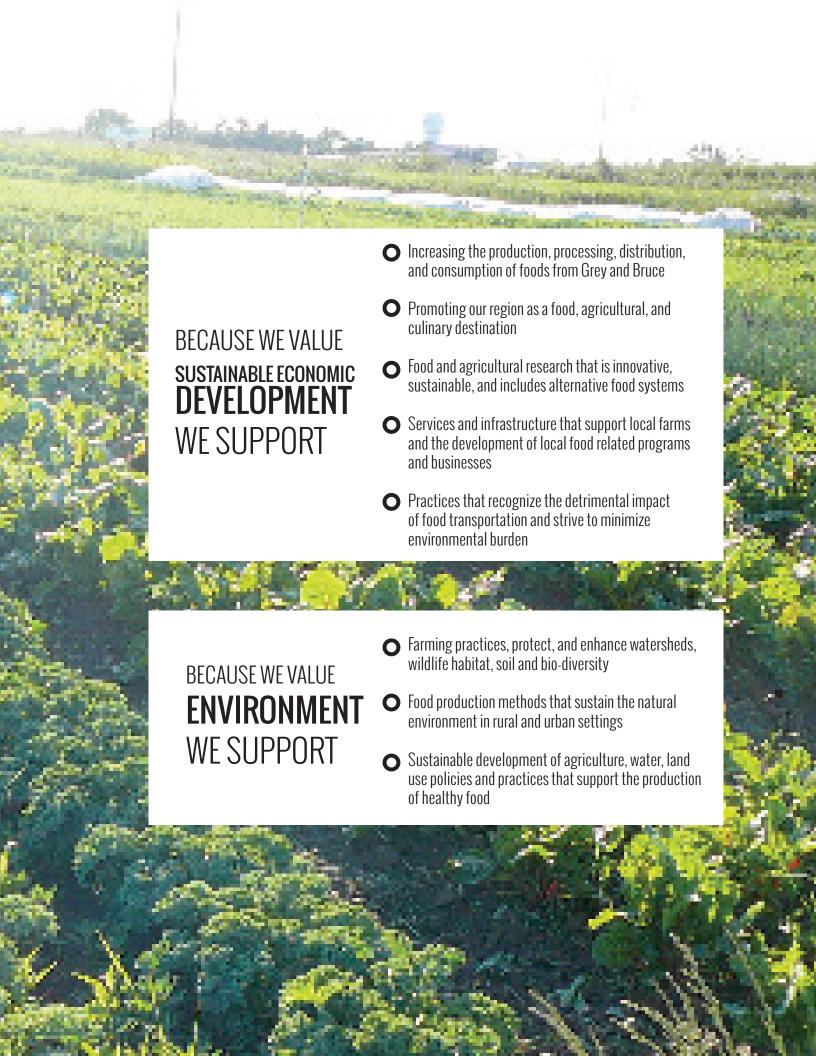

## OUR VISION REDUCE AND ELIMINATE POVERTY IN OUR

COMMUNITY

## OUR PURPOSE FACILITATE COMMUNITY PARTNERSHIPS TO ADVOCATE FOR POVERTY REDUCTON AND ELIMINATION

**JOIN THE BRUCE GREY POVERTY TASK FORCE**The Bruce Grey Poverty Task Force focuses on building partnerships with key community stakeholders and networks; working together to eliminate poverty, enhancing our common understanding of poverty issues through solution-based research, knowledge development, and information sharing.